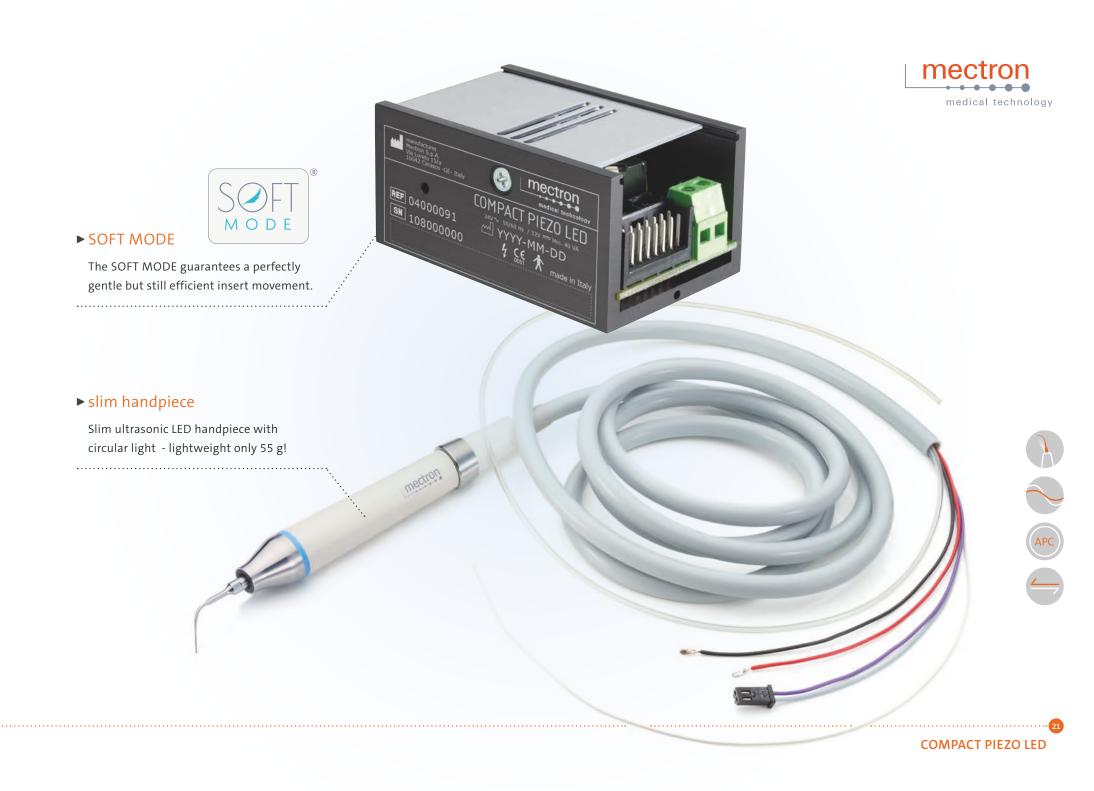

#### ▶ start no space needed

What if you needed no space at all for this unit? The COMPACT PIEZO P2K and the COMPACT PIEZO LED are powerful scaling units which can easily be integrated into nearly every dental chair – and then be operated simply via its controls.