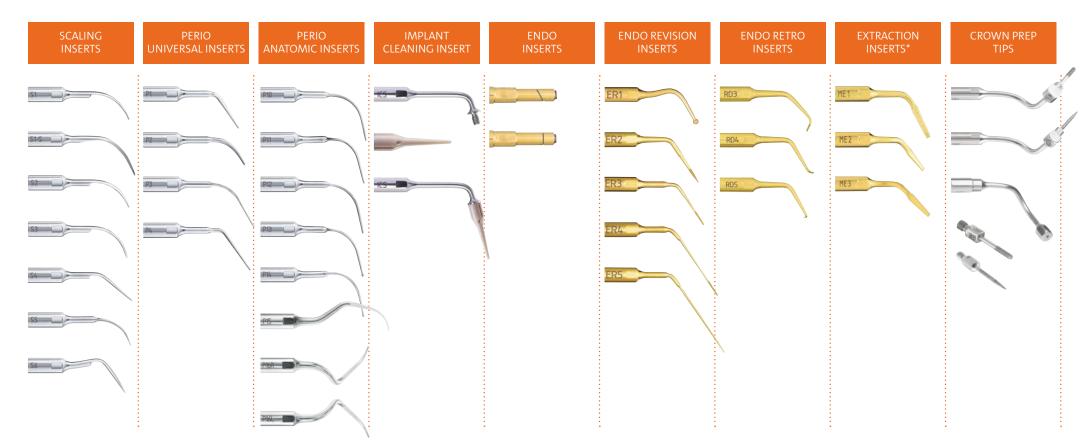

### stop only for scaling

You have to deal with countless indications and treatments everyday – however the inserts offered by most dental brands are limited to scaling only.

## ▶ start suitable for everything

Therefore, we offer you an unequaled variety of inserts – for every indication, every treatment, and every situation you will face in your daily practice.