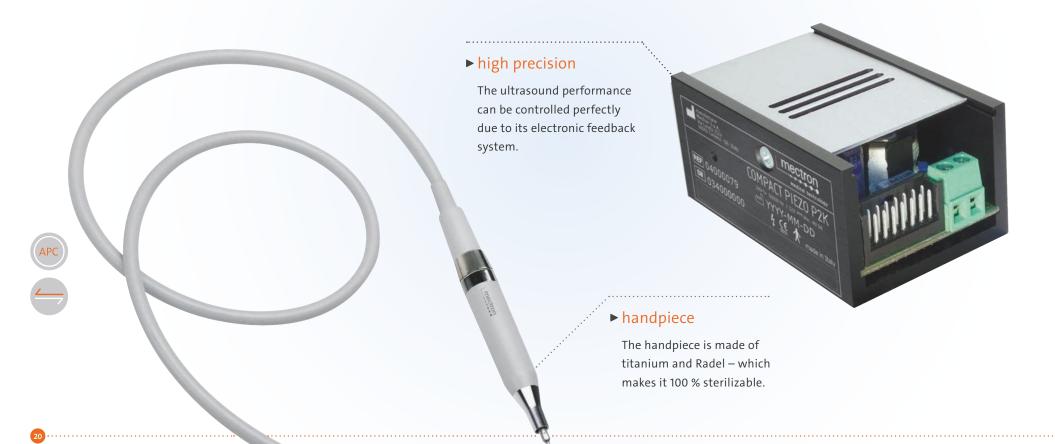

#### ▶ start no space needed

What if you needed no space at all for this unit? The COMPACT PIEZO P2K and the COMPACT PIEZO LED are powerful scaling units which can easily be integrated into nearly every dental chair – and then be operated simply via its controls.